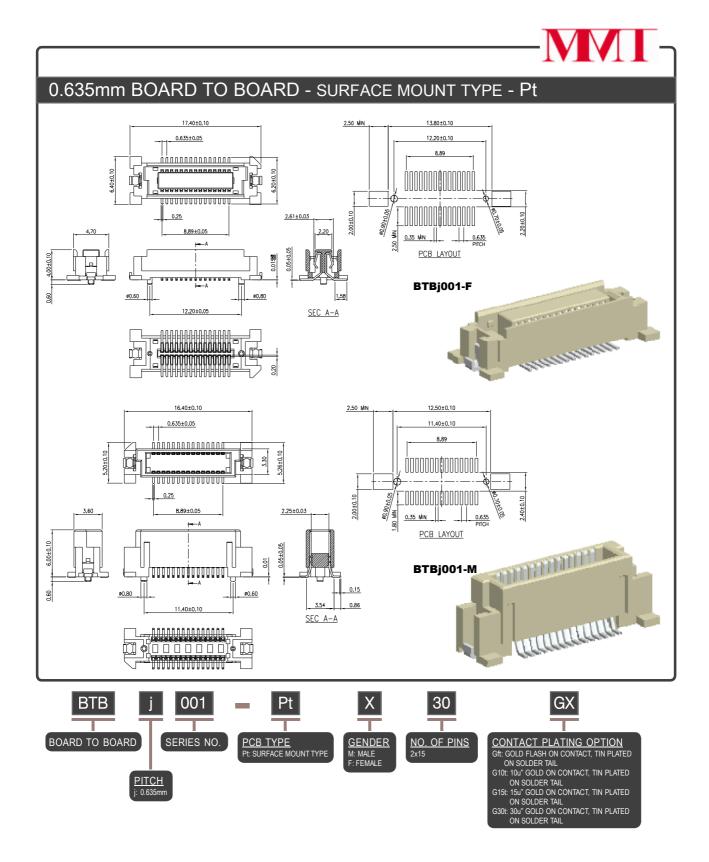

## **BOARD TO BOARD PITCH: 0.635mm**



## **SPECIFICATIONS**

CONTACT RATING: 0.5 AMPS INSULATOR RESISTANCE: 1000 MIN. DIELECTRIC WITHSTANDING: AC 150V OPERATING TEMPERATURE: -40℃~+105℃

## **MATERIALS**

INSULATOR MATERIAL: LCP 30% G/F, UL 94V-0 CONTACT MATERIAL: COPPER ALLOY (T=0.20) FITTING NAIL: COPPER ALLOY, (T=0.30) FINISH: GOLD PLATED ON CONTACT, TIN PLATED ON SOLDER TAIL

NOTE: SOME SIZES, STYLES AND OPTION ARE NON-STANDARD, NON-CANCELLABLE, NON-RETURNABLE

www.mmtmachrone.com

**USA** TEL: 1-510-979-2188 **TAIWAN** TEL: 886-2-2755-3193 **SINGPORE** TEL: 65-6274-0566 FAX: 65-6274-7891 FAX: 1-510-979-2189 FAX: 886-2-2784-9109